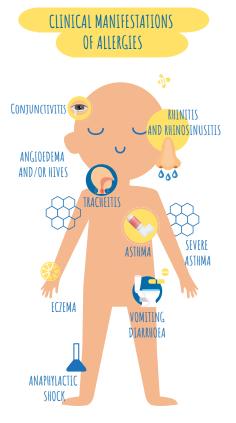

### We perform different types of allergic disease assessments.

- Respiratory allergology
- · Food allergology and management
- Food intolerances: lactose, celiac and non-celiac hypersensitivity to gluten, intolerance to FODMAP
- Simple or complicated rhinosinusitis.
- Dermatological allergies: contact and skin allergies
- Hymenoptera venoms (bee, wasp, horsefly, etc.)

# We test for allergies in the context of asthma, rhinitis, conjunctivitis, and food, drug and skin (contact) allergies by means of:

- Allergy skin tests
- Intradermal reaction (drugs; bee, wasp, horsefly venom, etc.)
- Patch tests
- Oral and subcutaneous (food and drug) challenge tests
- Nonspecific conjunctival, nasal and bronchial challenge tests
- Oesophageal biopsy (examination for eosinophilic oesophagitis)
- Specific laboratory tests (Immuno-CAP, CAP-ISAAC, baso-test)