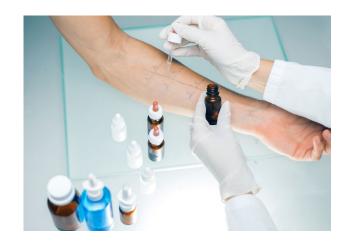

# We test for allergies in the context of asthma, rhinitis, conjunctivitis, and food, drug and skin (contact) allergies by means of:

- Allergy skin tests
- Intradermal reaction (drugs; bee, wasp, horsefly venom, etc.)
- Patch tests
- Oral and subcutaneous (food and drug) challenge tests
- Nonspecific conjunctival, nasal and bronchial challenge tests
- Oesophageal biopsy (examination for eosinophilic oesophagitis)
- Specific laboratory tests (Immuno-CAP, CAP-ISAAC, baso-test)