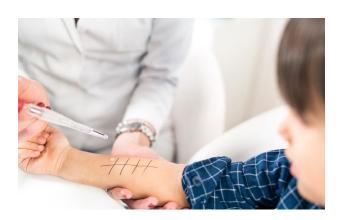

# We test for allergies in the context of asthma, rhinitis, conjunctivitis, and food, drug and skin (contact) allergies by means of:

- Allergy skin tests
- Intradermal reaction (drugs; bee, wasp, horsefly venom, etc.)
- Patch tests
- Oral and subcutaneous (food and drug) challenge tests
- Nonspecific conjunctival, nasal and bronchial challenge tests
- Oesophageal biopsy (examination for eosinophilic oesophagitis)
- Specific laboratory tests (Immuno-CAP, CAP-ISAAC, baso-test)